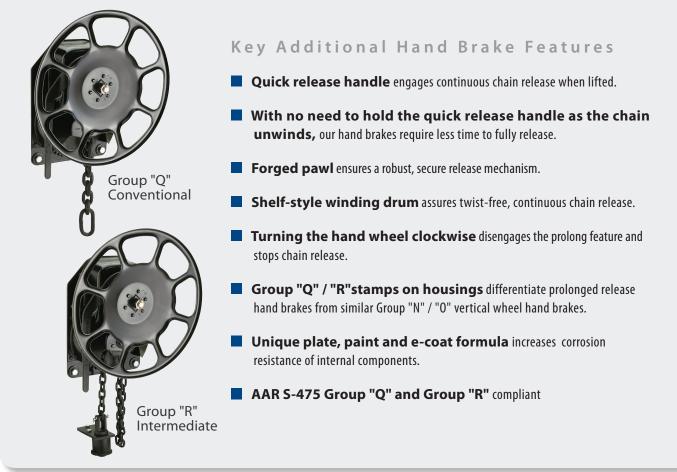

## **Prolong Release Hand Brakes**

NYAB's Prolong Release Hand Brake provides sustained, continuous release of braking force and extends wheel life by ensuring that no residual chain force remains in the hand brake. A hand brake that stays released helps reduce flat spots caused by dragging wheels. Our robust design also increases brake longevity, reducing railcar life-cycle costs.