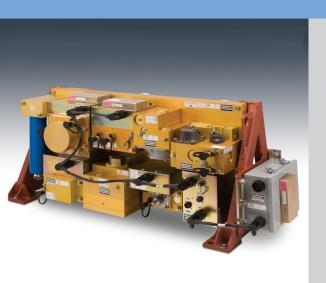

## CCB-26

## Affordable upgrade

- For 6L, 26NL and 26L air brake controls
- Most reliable air brake system in the industry
- Longer COT&S period reduces required overhauls by half.
- Line replaceable units (LRUs) cut change outs to 20 minutes.
- Expandable platform interfaces with RCL systems.
- Reduces overall life cycle costs by at least 38 percent