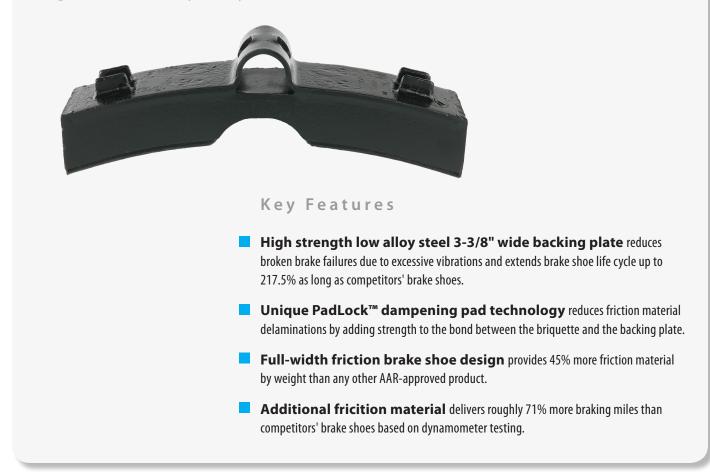

## **ChangeSaver** High Friction Composition Brake Shoes

High quality, innovative Anchor Brake Shoes include the **ChangeSaver** – the most durable, longest lasting AAR M-926 certified high friction composition freight car shoe for today's heavy haul environment.

## Highest quality, superior service, competitive prices

Anchor Brake Shoe Company, a fully accredited ISO 9001 and AAR M-1003 facility with vast expertise in friction products for rail applications, offers two AAR-certified brake shoes that are Engineered to Outperform (E<sub>2</sub>O). Both **ChangeSaver** and **ValueSaver** brake shoes provide outstanding braking performance. Your experience with Anchor will always be positive because we're dedicated to superior customer service. Call our knowledgeable staff at **630 293-1110** to help you select the right brake shoe for your application, and you'll understand just what we mean.