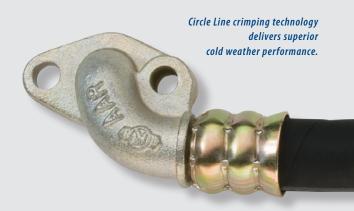

M-618 hoses, backed by an 8-year workmanship warranty, are built for durability using Circle Line crimping technology for superior performance in high-vibration environments and extreme temperatures (-50° to 212°F).