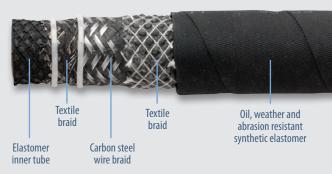

Our hose manufacturing process provides superior adhesion between the 4-wire reinforcement and compound layers, resisting voids and premature hose separations.

Steel and textile reinforced M-618 hoses with link-in liners hold tight in high vibration environments.