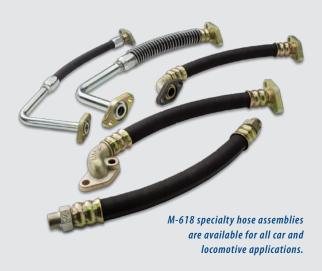

## M-618 Specialty Hose Assemblies

M-618 specialty hoses, fittings, hose hangers and other components, along with expert NYAB assistance, deliver improved airflow, more reliable connections and longer hose life.