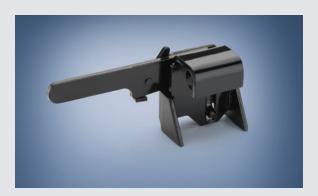

## **Hatch Lock**

NYAB's Hatch Lock, designed for covered hopper freight cars, is made from durable heavy gauge steel and will provide long-lasting security to trough and round hatch covers.

## Key Hatch Lock Features:

- Used on both trough and round hatch covers.
  Cover will not spring open upon release of lock.
- Durable, heavy gauge steel with black phosphate finish. Stainless steel Hatch Lock also available. (Steel part no.: 793454 / Stainless steel part no.: 793466)
- Seal hole provided
- Easy one-hand operation

Hatch Lock is ideally suited for both trough and round hatch hopper cars, adding an additional measure of hatch security when cars are in transit or stationary – while easing access when required.