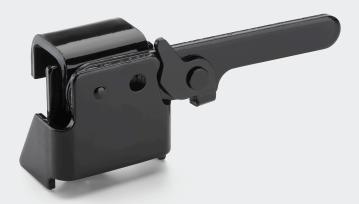

#### **Hatch Lock**

NYAB's **Hatch Lock** designed for covered hopper freight cars, is made from durable heavy gauge steel and will provide long-lasting security to trough and round hatch covers.

### Key Hatch Lock Features

- **Meets AAR requirements** and specifications.
- **Used on both trough and round hatch covers.** Cover will not spring open upon release of lock.
- **Durable, heavy gauge steel** with black phosphate finish. Stainless steel hatch lock also available. (Steel part no.: 793454 / Stainless steel part no.: 793466)
- Seal hole provided.
- **Easy one-hand operation.**